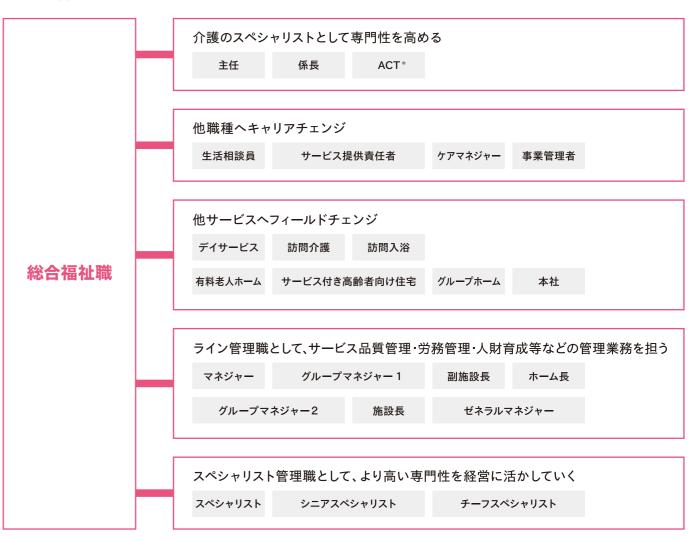

#### ▶ TSUKUIのキャリアパス

ツクイで自分らしいキャリアパスを

<sup>\*</sup> エリア内のさまざまな介護サービスに携わりキャリアを積むことができる「Area Crossing Tsukui-crew」略してACT(アクト)。

#### ►TSUKUIの強み